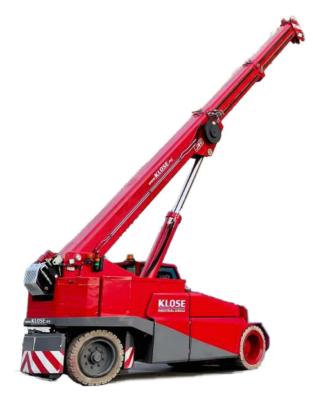

## **EQUIPMENT OVERVIEW**

Electric Pick & Carry Crane Up to 25.0T capacity

**Electric Counterbalance Forklift** From 2.5 - 10.5T capacity

**Diesel / LPG Counterbalance Forklift** From 3.5 - 12.5T capacity