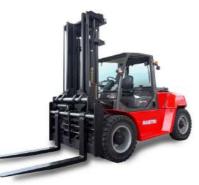

## **EQUIPMENT OVERVIEW**

Electric Pick & Carry Crane Up to 25.0T capacity

**Electric Counterbalance Forklift** From 2.5 - 10.5T capacity

**Diesel / LPG Counterbalance Forklift** From 3.5 - 12.5T capacity