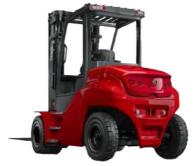

## **EQUIPMENT OVERVIEW**

Electric Pick & Carry Crane Up to 25.0T capacity

**Electric Counterbalance Forklift** From 2.5 - 10.5T capacity

**Diesel / LPG Counterbalance Forklift** From 3.5 - 12.5T capacity