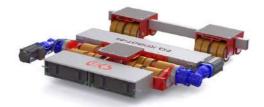

**Hydraulic Gantry** Electric from 30 - 65T capacity

Selfloader RoRo transport up to 20T

Machine Jacks & Heavy-Duty Skates Steerable / Fixed / Rotational up to 50T ea.

**Manual Lifting Frames** From 2.5 to 10T capacity