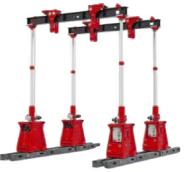

**Hydraulic Gantry** Electric from 30 - 65T capacity

Selfloader RoRo transport up to 20T

Machine Jacks & Heavy-Duty Skates Steerable / Fixed / Rotational up to 50T ea.

**Manual Lifting Frames** From 2.5 to 10T capacity