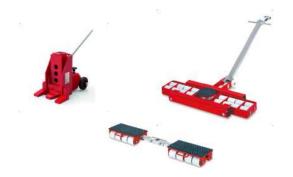

**Hydraulic Gantry** Electric from 30 - 65T capacity

Selfloader RoRo transport up to 20T

Machine Jacks & Heavy-Duty Skates Steerable / Fixed / Rotational up to 50T ea.

**Manual Lifting Frames** From 2.5 to 10T capacity