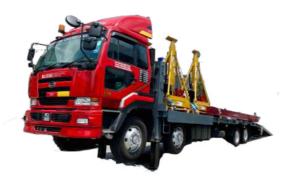

**Hydraulic Gantry** Electric from 30 - 65T capacity

Selfloader RoRo transport up to 20T

Machine Jacks & Heavy-Duty Skates Steerable / Fixed / Rotational up to 50T ea.

**Manual Lifting Frames** From 2.5 to 10T capacity