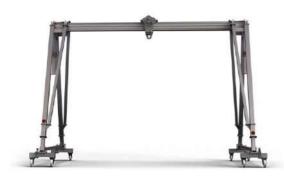

**Hydraulic Gantry** Electric from 30 - 65T capacity

Selfloader RoRo transport up to 20T

Machine Jacks & Heavy-Duty Skates Steerable / Fixed / Rotational up to 50T ea.

**Manual Lifting Frames** From 2.5 to 10T capacity